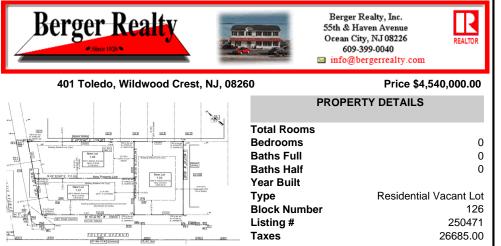

### COMMENTS

Excellent opportunity on a popular beach block in Wildwood Crest! Currently the Ala Kai II Motel, this property can accommodate 3 single family homes each sitting on larger sized lots, pending a subdivision approval. Proposed lot sizes of each lots will be- lot 1.03 55x90, lot 1.02 45.71x111, and lot 1.01 45.7x103. Each with water views, a short stroll to the beach entranc...

## COMMENTS

Excellent opportunity on a popular beach block in Wildwood Crest! Currently the Ala Kai II Motel, this property can accommodate 3 single family homes each sitting on larger sized lots, pending a subdivision approval. Proposed lot sizes of each lots will be- lot 1.03 55x90, lot 1.02 45.71x111, and lot 1.01 45.7x103. Each with water views, a short stroll to the beach entranc...