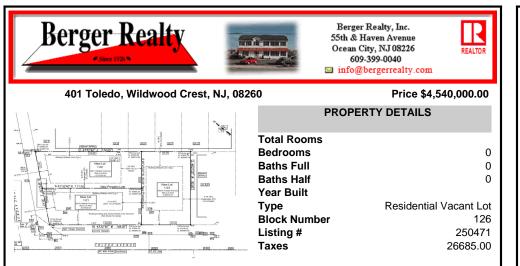

### COMMENTS

Excellent opportunity on a popular beach block in Wildwood Crest! Currently the Ala Kai II Motel, this property can accommodate 3 single family homes each sitting on larger sized lots, pending a subdivision approval. Proposed lot sizes of each lots will be- lot 1.03 55x90, lot 1.02 45.71x111, and lot 1.01 45.7x103. Each with water views, a short stroll to the beach entranc...

## COMMENTS

Excellent opportunity on a popular beach block in Wildwood Crest! Currently the Ala Kai II Motel, this property can accommodate 3 single family homes each sitting on larger sized lots, pending a subdivision approval. Proposed lot sizes of each lots will be- lot 1.03 55x90, lot 1.02 45.71x111, and lot 1.01 45.7x103. Each with water views, a short stroll to the beach entranc...