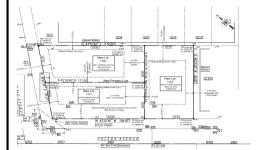

# **COMMENTS**

Taxes

Excellent opportunity on a popular beach block in Wildwood Crest! Currently the Ala Kai II Motel, this property can accommodate 3 single family homes each sitting on larger sized lots, pending a subdivision approval. Proposed lot sizes of each lots will be- lot 1.03 55x90, lot 1.02 45.71x111, and lot 1.01 45.7x103. Each with water views, a short stroll to the beach entranc...

# COMMENTS

Excellent opportunity on a popular beach block in Wildwood Crest! Currently the Ala Kai II Motel, this property can accommodate 3 single family homes each sitting on larger sized lots, pending a subdivision approval. Proposed lot sizes of each lots will be- lot 1.03 55x90, lot 1.02 45.71x111, and lot 1.01 45.7x103. Each with water views, a short stroll to the beach entranc...