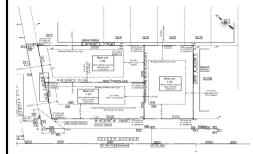

# **COMMENTS**

Taxes

Excellent opportunity on a popular beach block in Wildwood Crest! Currently the Ala Kai II Motel, this property can accommodate 3 single family homes each sitting on larger sized lots, pending a subdivision approval. Proposed lot sizes of each lots will be- lot 1.03 55x90, lot 1.02 45.71x111, and lot 1.01 45.7x103. Each with water views, a short stroll to the beach entranc...

# COMMENTS

Excellent opportunity on a popular beach block in Wildwood Crest! Currently the Ala Kai II Motel, this property can accommodate 3 single family homes each sitting on larger sized lots, pending a subdivision approval. Proposed lot sizes of each lots will be- lot 1.03 55x90, lot 1.02 45.71x111, and lot 1.01 45.7x103. Each with water views, a short stroll to the beach entranc...