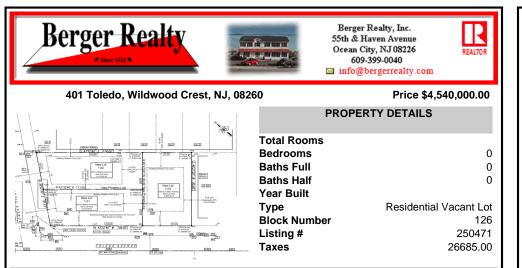

## COMMENTS

Excellent opportunity on a popular beach block in Wildwood Crest! Currently the Ala Kai II Motel, this property can accommodate 3 single family homes each sitting on larger sized lots, pending a subdivision approval. Proposed lot sizes of each lots will be- lot 1.03 55x90, lot 1.02 45.71x111, and lot 1.01 45.7x103. Each with water views, a short stroll to the beach entranc...