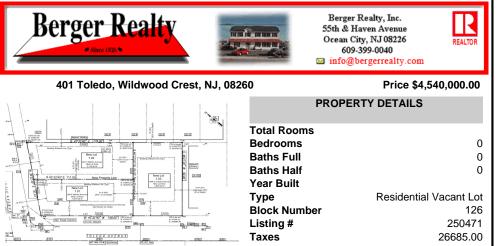

## COMMENTS

Excellent opportunity on a popular beach block in Wildwood Crest! Currently the Ala Kai II Motel, this property can accommodate 3 single family homes each sitting on larger sized lots, pending a subdivision approval. Proposed lot sizes of each lots will be- lot 1.03 55x90, lot 1.02 45.71x111, and lot 1.01 45.7x103. Each with water views, a short stroll to the beach entranc...