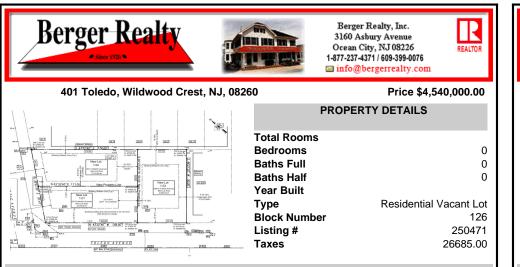

# COMMENTS

Excellent opportunity on a popular beach block in Wildwood Crest! Currently the Ala Kai II Motel, this property can accommodate 3 single family homes each sitting on larger sized lots, pending a subdivision approval. Proposed lot sizes of each lots will be- lot 1.03 55x90, lot 1.02 45.71x111, and lot 1.01 45.7x103. Each with water views, a short stroll to the beach entranc...

## COMMENTS

Taxes

Excellent opportunity on a popular beach block in Wildwood Crest! Currently the Ala Kai II Motel, this property can accommodate 3 single family homes each sitting on larger sized lots, pending a subdivision approval. Proposed lot sizes of each lots will be- lot 1.03 55x90, lot 1.02 45.71x111, and lot 1.01 45.7x103. Each with water views, a short stroll to the beach entranc...