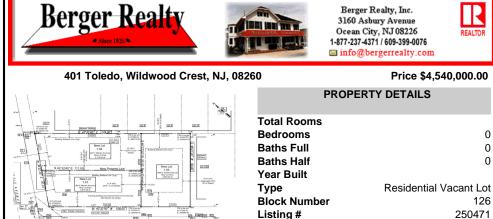

## COMMENTS

Taxes

Excellent opportunity on a popular beach block in Wildwood Crest! Currently the Ala Kai II Motel, this property can accommodate 3 single family homes each sitting on larger sized lots, pending a subdivision approval. Proposed lot sizes of each lots will be- lot 1.03 55x90, lot 1.02 45.71x111, and lot 1.01 45.7x103. Each with water views, a short stroll to the beach entranc...

#### Scan to see Property page.

26685.00

SALE

TOLEDO AVENUE

Ask for Bader - Collins Associates Berger Realty Inc 3160 Asbury Avenue, Ocean City Call:

Email to: bca@bergerrealty.com http://www.BADERCOLLINS.com