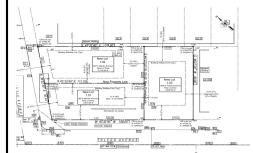

### **COMMENTS**

Excellent opportunity on a popular beach block in Wildwood Crest! Currently the Ala Kai II Motel, this property can accommodate 3 single family homes each sitting on larger sized lots, pending a subdivision approval. Proposed lot sizes of each lots will be- lot 1.03 55x90, lot 1.02 45.71x111, and lot 1.01 45.7x103. Each with water views, a short stroll to the beach entranc...

## COMMENTS

**Block Number** 

Listing #

**Taxes** 

Excellent opportunity on a popular beach block in Wildwood Crest! Currently the Ala Kai II Motel, this property can accommodate 3 single family homes each sitting on larger sized lots, pending a subdivision approval. Proposed lot sizes of each lots will be- lot 1.03 55x90, lot 1.02 45.71x111, and lot 1.01 45.7x103. Each with water views, a short stroll to the beach entranc...