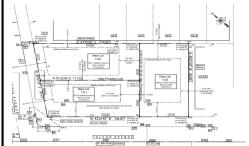

### **COMMENTS**

Excellent opportunity on a popular beach block in Wildwood Crest! Currently the Ala Kai II Motel, this property can accommodate 3 single family homes each sitting on larger sized lots, pending a subdivision approval. Proposed lot sizes of each lots will be- lot 1.03 55x90, lot 1.02 45.71x111, and lot 1.01 45.7x103. Each with water views, a short stroll to the beach entranc...

## COMMENTS

**Block Number** 

Listing #

**Taxes** 

Excellent opportunity on a popular beach block in Wildwood Crest! Currently the Ala Kai II Motel, this property can accommodate 3 single family homes each sitting on larger sized lots, pending a subdivision approval. Proposed lot sizes of each lots will be- lot 1.03 55x90, lot 1.02 45.71x111, and lot 1.01 45.7x103. Each with water views, a short stroll to the beach entranc...