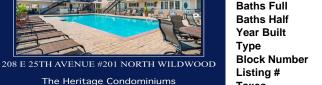

3028.00

208 E 25TH AVENUE #201 NORTH WILDWOOD

The Heritage Condominiums

## Taxes

The Creme de la Creme of 2 Bedrooms in North Wildwood. Featuring Stainless Steel Appliances, Granite Countertops, Forced Air Heating and Cooling, Hardwood Floors, Tiled Bathrooms and one of the Largest Pool areas of any condo association of this size. This pool is surrounded by pavers, has a depth up to 8 feet, and has chaise lounge chairs and umbrella\'d tables for use of ...

## COMMENTS

The Creme de la Creme of 2 Bedrooms in North Wildwood. Featuring Stainless Steel Appliances, Granite Countertops, Forced Air Heating and Cooling, Hardwood Floors, Tiled Bathrooms and one of the Largest Pool areas of any condo association of this size. This pool is surrounded by pavers, has a depth up to 8 feet, and has chaise lounge chairs and umbrella\'d tables for use of ...