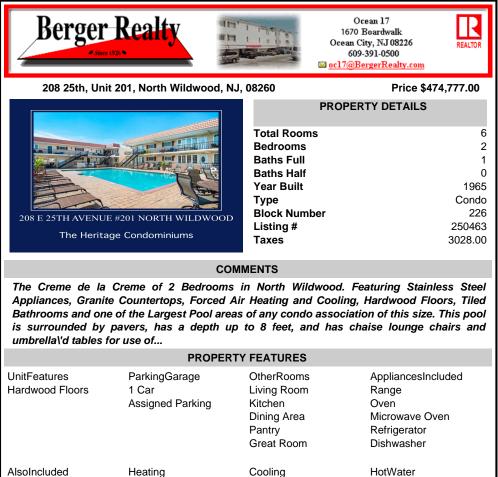

is surrounded by pavers, has a depth up to 8 feet, and has chaise lounge chairs and umbrella\'d tables for use of ... **PROPERTY FEATURES** 

| UnitFeatures<br>Hardwood Floors               | ParkingGarage<br>1 Car<br>Assigned Parking | OtherRooms<br>Living Room<br>Kitchen<br>Dining Area<br>Pantry<br>Great Room | AppliancesIncluded<br>Range<br>Oven<br>Microwave Oven<br>Refrigerator<br>Dishwasher |
|-----------------------------------------------|--------------------------------------------|-----------------------------------------------------------------------------|-------------------------------------------------------------------------------------|
| AlsoIncluded<br>Shades<br>Blinds<br>Furniture | Heating<br>Forced Air                      | Cooling<br>Central Air                                                      | HotWater<br>Electric                                                                |
| Water<br>City                                 | Sewer<br>City                              |                                                                             |                                                                                     |