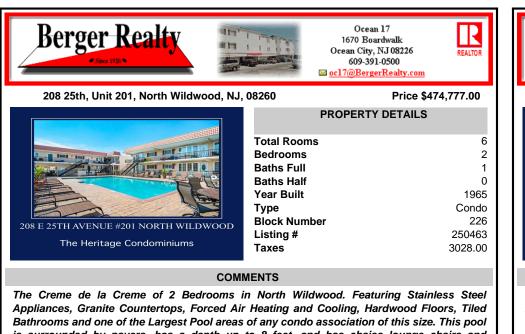

is surrounded by pavers, has a depth up to 8 feet, and has chaise lounge chairs and umbrella\'d tables for use of ... **PROPERTY FEATURES** 

| UnitFeatures<br>Hardwood Floors               | ParkingGarage<br>1 Car<br>Assigned Parking | OtherRooms<br>Living Room<br>Kitchen<br>Dining Area<br>Pantry<br>Great Room | AppliancesIncluded<br>Range<br>Oven<br>Microwave Oven<br>Refrigerator<br>Dishwasher |
|-----------------------------------------------|--------------------------------------------|-----------------------------------------------------------------------------|-------------------------------------------------------------------------------------|
| AlsoIncluded<br>Shades<br>Blinds<br>Furniture | Heating<br>Forced Air                      | Cooling<br>Central Air                                                      | HotWater<br>Electric                                                                |
| Water<br>City                                 | Sewer<br>City                              |                                                                             |                                                                                     |