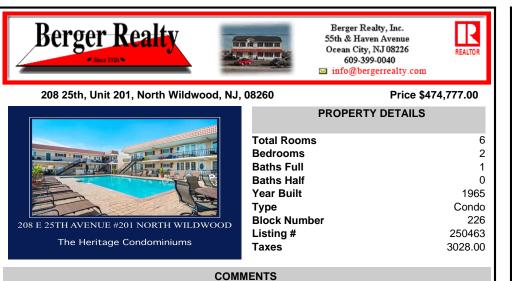

CONTACT

Scan to see Property page.

| Berger                                                                                                                                                                                                                                                                                                                                                                                  |                        |                        | Berger Realty, Inc.<br>55th & Haven Avenue<br>Ocean City, NJ 08226<br>609-399-0040<br>⊠ info@bergerrealty.com | REALTOR       |  |  |  |  |
|-----------------------------------------------------------------------------------------------------------------------------------------------------------------------------------------------------------------------------------------------------------------------------------------------------------------------------------------------------------------------------------------|------------------------|------------------------|---------------------------------------------------------------------------------------------------------------|---------------|--|--|--|--|
| 208 25th, Unit 201, North Wildwood, NJ, 08260 Price \$474,777.00                                                                                                                                                                                                                                                                                                                        |                        |                        |                                                                                                               |               |  |  |  |  |
|                                                                                                                                                                                                                                                                                                                                                                                         |                        |                        | PROPERTY DETAILS                                                                                              | 6             |  |  |  |  |
|                                                                                                                                                                                                                                                                                                                                                                                         |                        |                        | Total Rooms<br>Bedrooms                                                                                       |               |  |  |  |  |
|                                                                                                                                                                                                                                                                                                                                                                                         | // 100 Just 11010      | Baths Full             |                                                                                                               | 2<br>1        |  |  |  |  |
|                                                                                                                                                                                                                                                                                                                                                                                         |                        | Baths Half             |                                                                                                               | 0             |  |  |  |  |
|                                                                                                                                                                                                                                                                                                                                                                                         |                        | Year Built             |                                                                                                               | 1965          |  |  |  |  |
|                                                                                                                                                                                                                                                                                                                                                                                         |                        | Туре                   | h                                                                                                             | Condo         |  |  |  |  |
| 208 E 25TH AVENUE #                                                                                                                                                                                                                                                                                                                                                                     | 201 NORTH WILDWOOD     | Block Num<br>Listing # | iber                                                                                                          | 226<br>250463 |  |  |  |  |
| The Heritage                                                                                                                                                                                                                                                                                                                                                                            | e Condominiums         | Taxes                  |                                                                                                               | 3028.00       |  |  |  |  |
|                                                                                                                                                                                                                                                                                                                                                                                         |                        |                        |                                                                                                               |               |  |  |  |  |
|                                                                                                                                                                                                                                                                                                                                                                                         | CON                    | MENTS                  |                                                                                                               |               |  |  |  |  |
| The Creme de la Creme of 2 Bedrooms in North Wildwood. Featuring Stainless Steel Appliances, Granite Countertops, Forced Air Heating and Cooling, Hardwood Floors, Tiled Bathrooms and one of the Largest Pool areas of any condo association of this size. This pool is surrounded by pavers, has a depth up to 8 feet, and has chaise lounge chairs and umbrellal'd tables for use of |                        |                        |                                                                                                               |               |  |  |  |  |
| PROPERTY FEATURES                                                                                                                                                                                                                                                                                                                                                                       |                        |                        |                                                                                                               |               |  |  |  |  |
| UnitFeatures<br>Hardwood Floors                                                                                                                                                                                                                                                                                                                                                         | ParkingGarage<br>1 Car | OtherRooms             |                                                                                                               | luded         |  |  |  |  |