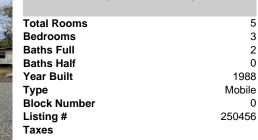

Berger Realty Inc 109 E 55th St., Ocean City Call: 609-425-5115 Email to: jsh@bergerrealty.com

|                                                                                                                                                                                                                                                                                                                                                                                                                                                                                                                                                                                                                                                                                                                                                                                                                                                                                                                                                                                                                                                                                                                                                                                                                                                                                                                                                                                                                                                                                                                                                                                                                                                                                                                                                                                                                                                                                                                                                                                                                                                                                                                                | PROPERTY DETAILS |        |  |
|--------------------------------------------------------------------------------------------------------------------------------------------------------------------------------------------------------------------------------------------------------------------------------------------------------------------------------------------------------------------------------------------------------------------------------------------------------------------------------------------------------------------------------------------------------------------------------------------------------------------------------------------------------------------------------------------------------------------------------------------------------------------------------------------------------------------------------------------------------------------------------------------------------------------------------------------------------------------------------------------------------------------------------------------------------------------------------------------------------------------------------------------------------------------------------------------------------------------------------------------------------------------------------------------------------------------------------------------------------------------------------------------------------------------------------------------------------------------------------------------------------------------------------------------------------------------------------------------------------------------------------------------------------------------------------------------------------------------------------------------------------------------------------------------------------------------------------------------------------------------------------------------------------------------------------------------------------------------------------------------------------------------------------------------------------------------------------------------------------------------------------|------------------|--------|--|
| and the second s | Total Rooms      | 5      |  |
| South Si                                                                                                                                                                                                                                                                                                                                                                                                                                                                                                                                                                                                                                                                                                                                                                                                                                                                                                                                                                                                                                                                                                                                                                                                                                                                                                                                                                                                                                                                                                                                                                                                                                                                                                                                                                                                                                                                                                                                                                                                                                                                                                                       | Bedrooms         | 3      |  |
|                                                                                                                                                                                                                                                                                                                                                                                                                                                                                                                                                                                                                                                                                                                                                                                                                                                                                                                                                                                                                                                                                                                                                                                                                                                                                                                                                                                                                                                                                                                                                                                                                                                                                                                                                                                                                                                                                                                                                                                                                                                                                                                                | Baths Full       | 2      |  |
|                                                                                                                                                                                                                                                                                                                                                                                                                                                                                                                                                                                                                                                                                                                                                                                                                                                                                                                                                                                                                                                                                                                                                                                                                                                                                                                                                                                                                                                                                                                                                                                                                                                                                                                                                                                                                                                                                                                                                                                                                                                                                                                                | Baths Half       | 0      |  |
|                                                                                                                                                                                                                                                                                                                                                                                                                                                                                                                                                                                                                                                                                                                                                                                                                                                                                                                                                                                                                                                                                                                                                                                                                                                                                                                                                                                                                                                                                                                                                                                                                                                                                                                                                                                                                                                                                                                                                                                                                                                                                                                                | Year Built       | 1988   |  |
|                                                                                                                                                                                                                                                                                                                                                                                                                                                                                                                                                                                                                                                                                                                                                                                                                                                                                                                                                                                                                                                                                                                                                                                                                                                                                                                                                                                                                                                                                                                                                                                                                                                                                                                                                                                                                                                                                                                                                                                                                                                                                                                                | Туре             | Mobile |  |
|                                                                                                                                                                                                                                                                                                                                                                                                                                                                                                                                                                                                                                                                                                                                                                                                                                                                                                                                                                                                                                                                                                                                                                                                                                                                                                                                                                                                                                                                                                                                                                                                                                                                                                                                                                                                                                                                                                                                                                                                                                                                                                                                | Block Number     | 0      |  |
|                                                                                                                                                                                                                                                                                                                                                                                                                                                                                                                                                                                                                                                                                                                                                                                                                                                                                                                                                                                                                                                                                                                                                                                                                                                                                                                                                                                                                                                                                                                                                                                                                                                                                                                                                                                                                                                                                                                                                                                                                                                                                                                                | Listing #        | 250456 |  |
|                                                                                                                                                                                                                                                                                                                                                                                                                                                                                                                                                                                                                                                                                                                                                                                                                                                                                                                                                                                                                                                                                                                                                                                                                                                                                                                                                                                                                                                                                                                                                                                                                                                                                                                                                                                                                                                                                                                                                                                                                                                                                                                                | Taxes            |        |  |