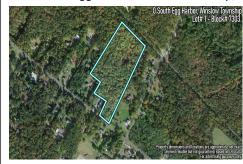

Berger Realty, Inc.
3160 Asbury Avenue
Ocean City, NJ 08226
1-877-237-4371/609-399-0076
info@bergerrealty.com

0 South Egg Harbor, Winslow Township, NJ, 08037

Price \$125,000.00

# **COMMENTS**

14 + Acres located in Winslow Twp, Hammonton area in PR1 zoning in a Pinelands Rural Development Area. Rural Residential Zoning permitted uses allow single family on 3.2 acres lots (possible 4 lots) or 1 Acre cluster development, agriculture, forestry, roadside retail and service,. Sale is as is where is seller makes no representation to the feasibility of subdividing th...

# COMMENTS

Listing #

**Taxes** 

14 + Acres located in Winslow Twp, Hammonton area in PR1 zoning in a Pinelands Rural Development Area. Rural Residential Zoning permitted uses allow single family on 3.2 acres lots (possible 4 lots) or 1 Acre cluster development, agriculture, forestry, roadside retail and service,. Sale is as is where is seller makes no representation to the feasibility of subdividing th...