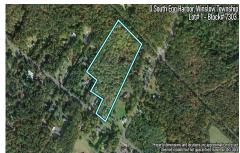

PROPERTY DETAILS

250448

3103.00

0 South Egg Harbor, Winslow Township, NJ, 08037

Price \$125,000.00

# COMMENTS

Listing #

**Taxes** 

14 + Acres located in Winslow Twp, Hammonton area in PR1 zoning in a Pinelands Rural Development Area. Rural Residential Zoning permitted uses allow single family on 3.2 acres lots (possible 4 lots) or 1 Acre cluster development, agriculture, forestry, roadside retail and service,. Sale is as is where is seller makes no representation to the feasibility of subdividing th...