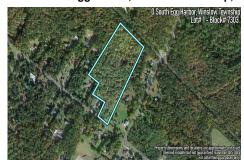

Price \$125,000.00

0 South Egg Harbor, Winslow Township, NJ, 08037

PROPERTY DETAILS

Total Rooms
Bedrooms 0
Baths Full 0
Baths Half 0
Year Built

Type Residential Vacant Lot Block Number 7303 Listing # 250448 Taxes 3103.00

# COMMENTS

14 + Acres located in Winslow Twp, Hammonton area in PR1 zoning in a Pinelands Rural Development Area. Rural Residential Zoning permitted uses allow single family on 3.2 acres lots (possible 4 lots) or 1 Acre cluster development, agriculture, forestry, roadside retail and service,. Sale is as is where is seller makes no representation to the feasibility of subdividing th...