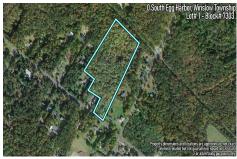

Berger Realty, Inc. 3160 Asbury Avenue Ocean City, NJ 08226 1-877-237-4371/609-399-0076 info@bergerrealty.com

3103.00

0 South Egg Harbor, Winslow Township, NJ, 08037

Price \$125,000.00

# PROPERTY DETAILS Total Rooms Bedrooms 0 Baths Full 0 Baths Half 0 Year Built Type Residential Vacant Lot Block Number 7303 Listing # 250448

# **COMMENTS**

Taxes

14 + Acres located in Winslow Twp, Hammonton area in PR1 zoning in a Pinelands Rural Development Area. Rural Residential Zoning permitted uses allow single family on 3.2 acres lots (possible 4 lots) or 1 Acre cluster development, agriculture, forestry, roadside retail and service,. Sale is as is where is seller makes no representation to the feasibility of subdividing th...