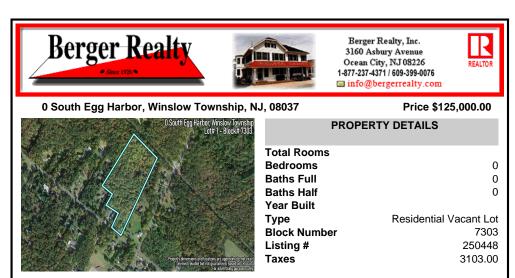

# **PROPERTY FEATURES** CONTACT

Scan to see Property page.

Ask for Veronica "Ronni" Vetro **Berger Realty Inc** 3160 Asbury Avenue, Ocean City Call: 215-806-1817 Email to: vrv@bergerrealty.com

| U South Egg Harbor, Winstow Township<br>Lot# 1 - Block# 7303.                                                          | PROPERTY DETAILS            |
|------------------------------------------------------------------------------------------------------------------------|-----------------------------|
|                                                                                                                        | Total Rooms                 |
|                                                                                                                        | Bedrooms 0                  |
|                                                                                                                        | Baths Full 0                |
|                                                                                                                        | Baths Half 0                |
| A PARTICIPALITY AND A PARTICIPALITY                                                                                    | Year Built                  |
|                                                                                                                        | Type Residential Vacant Lot |
|                                                                                                                        | Block Number 7303           |
|                                                                                                                        | Listing # 250448            |
| Projectly dimensions and licensions are approximately in the set<br>Deemody Habits but for garanteed Based on UPS Data | <b>Taxes</b> 3103.00        |
| For advertising purposes only.                                                                                         |                             |