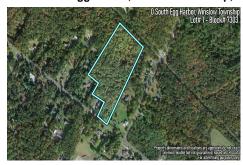

Berger Realty, Inc. 3160 Asbury Avenue Ocean City, NJ 08226 1-877-237-4371 / 609-399-0076 info@bergerrealty.com

250448

3103.00

0 South Egg Harbor, Winslow Township, NJ, 08037

Price \$125,000.00

## PROPERTY DETAILS **Total Rooms Bedrooms Baths Full** 0 **Baths Half** Year Built Residential Vacant Lot Type **Block Number** 7303

# **COMMENTS**

Listing #

Taxes

14 + Acres located in Winslow Twp, Hammonton area in PR1 zoning in a Pinelands Rural Development Area. Rural Residential Zoning permitted uses allow single family on 3.2 acres lots (possible 4 lots) or 1 Acre cluster development, agriculture, forestry, roadside retail and service.. Sale is as is where is seller makes no representation to the feasibility of subdividing