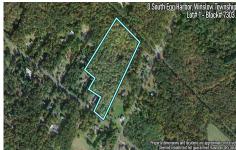

output

Description:

material complex co

0

250448

3103.00

Price \$125,000.00

0 South Egg Harbor, Winslow Township, NJ, 08037

PROPERTY DETAILS

**Total Rooms Bedrooms Baths Full Baths Half** Year Built Residential Vacant Lot Type **Block Number** 7303

# COMMENTS

Listing #

**Taxes** 

14 + Acres located in Winslow Twp, Hammonton area in PR1 zoning in a Pinelands Rural Development Area. Rural Residential Zoning permitted uses allow single family on 3.2 acres lots (possible 4 lots) or 1 Acre cluster development, agriculture, forestry, roadside retail and service.. Sale is as is where is seller makes no representation to the feasibility of subdividing th...