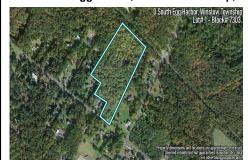

Price \$125,000.00

0 South Egg Harbor, Winslow Township, NJ, 08037

#### COMMENTS

14 + Acres located in Winslow Twp, Hammonton area in PR1 zoning in a Pinelands Rural Development Area. Rural Residential Zoning permitted uses allow single family on 3.2 acres lots (possible 4 lots) or 1 Acre cluster development, agriculture, forestry, roadside retail and service,. Sale is as is where is seller makes no representation to the feasibility of subdividing th...