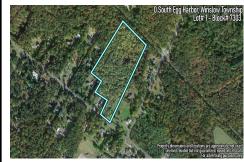

#### 0 South Egg Harbor, Winslow Township, NJ, 08037

#### **COMMENTS**

Listing #

Taxes

14 + Acres located in Winslow Twp, Hammonton area in PR1 zoning in a Pinelands Rural Development Area. Rural Residential Zoning permitted uses allow single family on 3.2 acres lots (possible 4 lots) or 1 Acre cluster development, agriculture, forestry, roadside retail and service,. Sale is as is where is seller makes no representation to the feasibility of subdividing th...

#### COMMENTS

14 + Acres located in Winslow Twp, Hammonton area in PR1 zoning in a Pinelands Rural Development Area. Rural Residential Zoning permitted uses allow single family on 3.2 acres lots (possible 4 lots) or 1 Acre cluster development, agriculture, forestry, roadside retail and service,. Sale is as is where is seller makes no representation to the feasibility of subdividing th...