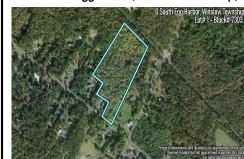

3103.00

0 South Egg Harbor, Winslow Township, NJ, 08037

PROPERTY DETAILS

Price \$125,000.00

# COMMENTS

**Taxes** 

14 + Acres located in Winslow Twp, Hammonton area in PR1 zoning in a Pinelands Rural Development Area. Rural Residential Zoning permitted uses allow single family on 3.2 acres lots (possible 4 lots) or 1 Acre cluster development, agriculture, forestry, roadside retail and service,. Sale is as is where is seller makes no representation to the feasibility of subdividing th...