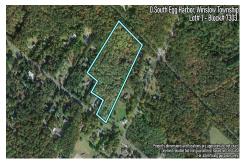

Berger Realty, Inc. 3160 Asbury Avenue Ocean City, NJ 08226 1-877-237-4371/609-399-0076 info@bergerrealty.com

3103.00

0 South Egg Harbor, Winslow Township, NJ, 08037

Price \$125,000.00

# **COMMENTS**

Taxes

14 + Acres located in Winslow Twp, Hammonton area in PR1 zoning in a Pinelands Rural Development Area. Rural Residential Zoning permitted uses allow single family on 3.2 acres lots (possible 4 lots) or 1 Acre cluster development, agriculture, forestry, roadside retail and service,. Sale is as is where is seller makes no representation to the feasibility of subdividing th...