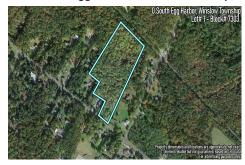

Berger Realty, Inc 1330 Bay Avenue Ocean City, NJ 08226 609-391-1330/609-391-1300 info@bergerrealty.com

3103.00

0 South Egg Harbor, Winslow Township, NJ, 08037

Price \$125,000.00

# **COMMENTS**

Taxes

14 + Acres located in Winslow Twp, Hammonton area in PR1 zoning in a Pinelands Rural Development Area. Rural Residential Zoning permitted uses allow single family on 3.2 acres lots (possible 4 lots) or 1 Acre cluster development, agriculture, forestry, roadside retail and service,. Sale is as is where is seller makes no representation to the feasibility of subdividing th...