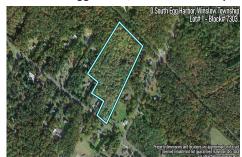

0 South Egg Harbor, Winslow Township, NJ, 08037

Price \$125,000.00

250448

3103.00

# COMMENTS

Listing #

**Taxes** 

14 + Acres located in Winslow Twp, Hammonton area in PR1 zoning in a Pinelands Rural Development Area. Rural Residential Zoning permitted uses allow single family on 3.2 acres lots (possible 4 lots) or 1 Acre cluster development, agriculture, forestry, roadside retail and service,. Sale is as is where is seller makes no representation to the feasibility of subdividing th...