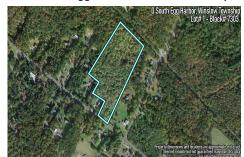

250448

3103.00

0 South Egg Harbor, Winslow Township, NJ, 08037

Price \$125,000.00

# COMMENTS

Listing #

**Taxes** 

14 + Acres located in Winslow Twp, Hammonton area in PR1 zoning in a Pinelands Rural Development Area. Rural Residential Zoning permitted uses allow single family on 3.2 acres lots (possible 4 lots) or 1 Acre cluster development, agriculture, forestry, roadside retail and service,. Sale is as is where is seller makes no representation to the feasibility of subdividing th...