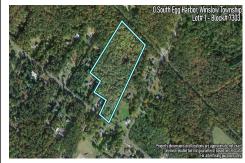

Berger Realty, Inc 1330 Bay Avenue Ocean City, NJ 08226 609-391-1330/609-391-1300 info@bergerrealty.com

3103.00

0 South Egg Harbor, Winslow Township, NJ, 08037

Price \$125,000.00

# **COMMENTS**

Taxes

14 + Acres located in Winslow Twp, Hammonton area in PR1 zoning in a Pinelands Rural Development Area. Rural Residential Zoning permitted uses allow single family on 3.2 acres lots (possible 4 lots) or 1 Acre cluster development, agriculture, forestry, roadside retail and service,. Sale is as is where is seller makes no representation to the feasibility of subdividing th...