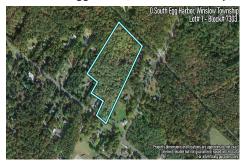

Berger Realty, Inc. 3160 Asbury Avenue Ocean City, NJ 08226 1-877-237-4371/609-399-0076 info@bergerrealty.com

250448

3103.00

0 South Egg Harbor, Winslow Township, NJ, 08037

Price \$125,000.00

# **COMMENTS**

Listing #

Taxes

14 + Acres located in Winslow Twp, Hammonton area in PR1 zoning in a Pinelands Rural Development Area. Rural Residential Zoning permitted uses allow single family on 3.2 acres lots (possible 4 lots) or 1 Acre cluster development, agriculture, forestry, roadside retail and service,. Sale is as is where is seller makes no representation to the feasibility of subdividing th...