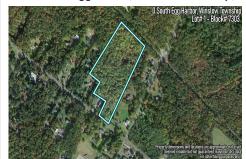

Price \$125,000.00

0 South Egg Harbor, Winslow Township, NJ, 08037

PROPERTY DETAILS

Total Rooms
Bedrooms 0
Baths Full 0
Baths Half 0
Year Built
Type Residential Vacant Lot

Type Residential Vacant Lot Block Number 7303 Listing # 250448 Taxes 3103.00

# COMMENTS

14 + Acres located in Winslow Twp, Hammonton area in PR1 zoning in a Pinelands Rural Development Area. Rural Residential Zoning permitted uses allow single family on 3.2 acres lots (possible 4 lots) or 1 Acre cluster development, agriculture, forestry, roadside retail and service,. Sale is as is where is seller makes no representation to the feasibility of subdividing th...