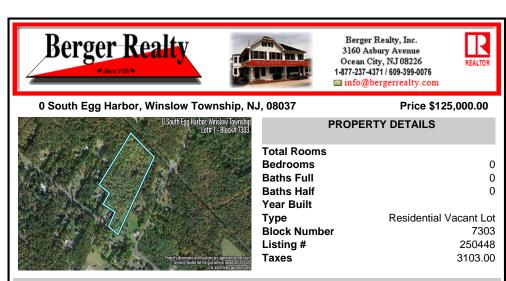

## COMMENTS

14 + Acres located in Winslow Twp, Hammonton area in PR1 zoning in a Pinelands Rural Development Area. Rural Residential Zoning permitted uses allow single family on 3.2 acres lots (possible 4 lots) or 1 Acre cluster development, agriculture, forestry, roadside retail and service,. Sale is as is where is seller makes no representation to the feasibility of subdividing th...

# COMMENTS

14 + Acres located in Winslow Twp, Hammonton area in PR1 zoning in a Pinelands Rural Development Area. Rural Residential Zoning permitted uses allow single family on 3.2 acres lots (possible 4 lots) or 1 Acre cluster development, agriculture, forestry, roadside retail and service,. Sale is as is where is seller makes no representation to the feasibility of subdividing th...