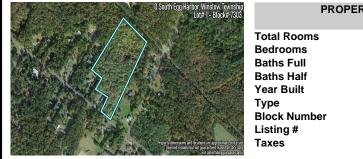

## COMMENTS

14 + Acres located in Winslow Twp, Hammonton area in PR1 zoning in a Pinelands Rural Development Area. Rural Residential Zoning permitted uses allow single family on 3.2 acres lots (possible 4 lots) or 1 Acre cluster development, agriculture, forestry, roadside retail and service,. Sale is as is where is seller makes no representation to the feasibility of subdividing th...

# COMMENTS

14 + Acres located in Winslow Twp, Hammonton area in PR1 zoning in a Pinelands Rural Development Area. Rural Residential Zoning permitted uses allow single family on 3.2 acres lots (possible 4 lots) or 1 Acre cluster development, agriculture, forestry, roadside retail and service,. Sale is as is where is seller makes no representation to the feasibility of subdividing th...