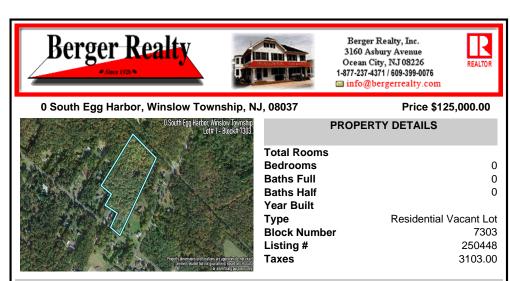

## COMMENTS

14 + Acres located in Winslow Twp, Hammonton area in PR1 zoning in a Pinelands Rural Development Area. Rural Residential Zoning permitted uses allow single family on 3.2 acres lots (possible 4 lots) or 1 Acre cluster development, agriculture, forestry, roadside retail and service,. Sale is as is where is seller makes no representation to the feasibility of subdividing th...