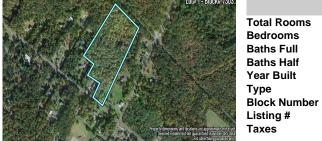

## COMMENTS

14 + Acres located in Winslow Twp, Hammonton area in PR1 zoning in a Pinelands Rural Development Area. Rural Residential Zoning permitted uses allow single family on 3.2 acres lots (possible 4 lots) or 1 Acre cluster development, agriculture, forestry, roadside retail and service,. Sale is as is where is seller makes no representation to the feasibility of subdividing th...

### CONTACT

Scan to see Property page.

**Residential Vacant Lot** 

0

0

0

7303

250448

3103.00

Ask for Mary Kuchka Berger Realty Inc 3160 Asbury Avenue, Ocean City Call: 609-576-2790 Email to: mk@bergerrealty.com