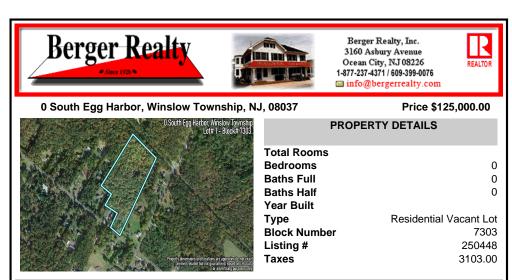

## COMMENTS

14 + Acres located in Winslow Twp, Hammonton area in PR1 zoning in a Pinelands Rural Development Area. Rural Residential Zoning permitted uses allow single family on 3.2 acres lots (possible 4 lots) or 1 Acre cluster development, agriculture, forestry, roadside retail and service,. Sale is as is where is seller makes no representation to the feasibility of subdividing th...

### CONTACT

Scan to see Property page.

**Residential Vacant Lot** 

0

0

0

7303

250448

3103.00

Ask for Mary Kuchka Berger Realty Inc 3160 Asbury Avenue, Ocean City Call: 609-576-2790 Email to: mk@bergerrealty.com