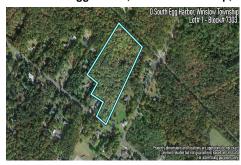

Berger Realty, Inc. 3160 Asbury Avenue Ocean City, NJ 08226 1-877-237-4371/609-399-0076 info@bergerrealty.com

0

0 South Egg Harbor, Winslow Township, NJ, 08037

Price \$125,000.00

## **COMMENTS**

14 + Acres located in Winslow Twp, Hammonton area in PR1 zoning in a Pinelands Rural Development Area. Rural Residential Zoning permitted uses allow single family on 3.2 acres lots (possible 4 lots) or 1 Acre cluster development, agriculture, forestry, roadside retail and service,. Sale is as is where is seller makes no representation to the feasibility of subdividing th...