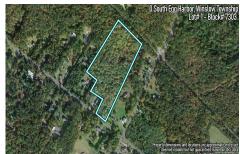

Price \$125,000.00

0 South Egg Harbor, Winslow Township, NJ, 08037

PROPERTY DETAILS

Total Rooms
Bedrooms 0
Baths Full 0
Baths Half 0
Year Built
Type Residential Vacant Lot
Block Number 7303

 Listing #
 250448

## COMMENTS

14 + Acres located in Winslow Twp, Hammonton area in PR1 zoning in a Pinelands Rural Development Area. Rural Residential Zoning permitted uses allow single family on 3.2 acres lots (possible 4 lots) or 1 Acre cluster development, agriculture, forestry, roadside retail and service,. Sale is as is where is seller makes no representation to the feasibility of subdividing th...