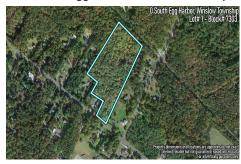

Berger Realty, Inc. 3160 Asbury Avenue Ocean City, NJ 08226 1-877-237-4371/609-399-0076 info@bergerrealty.com

3103.00

0 South Egg Harbor, Winslow Township, NJ, 08037

Price \$125,000.00

# **COMMENTS**

Taxes

14 + Acres located in Winslow Twp, Hammonton area in PR1 zoning in a Pinelands Rural Development Area. Rural Residential Zoning permitted uses allow single family on 3.2 acres lots (possible 4 lots) or 1 Acre cluster development, agriculture, forestry, roadside retail and service,. Sale is as is where is seller makes no representation to the feasibility of subdividing th...