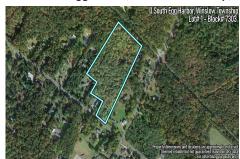

3103.00

0 South Egg Harbor, Winslow Township, NJ, 08037

PROPERTY DETAILS

Price \$125,000.00

# COMMENTS

**Taxes** 

14 + Acres located in Winslow Twp, Hammonton area in PR1 zoning in a Pinelands Rural Development Area. Rural Residential Zoning permitted uses allow single family on 3.2 acres lots (possible 4 lots) or 1 Acre cluster development, agriculture, forestry, roadside retail and service,. Sale is as is where is seller makes no representation to the feasibility of subdividing th...