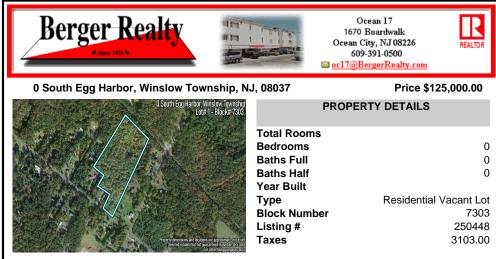

14 + Acres located in Winslow Twp, Hammonton area in PR1 zoning in a Pinelands Rural Development Area. Rural Residential Zoning permitted uses allow single family on 3.2 acres lots (possible 4 lots) or 1 Acre cluster development, agriculture, forestry, roadside retail and service,. Sale is as is where is seller makes no representation to the feasibility of subdividing th...

## COMMENTS

14 + Acres located in Winslow Twp, Hammonton area in PR1 zoning in a Pinelands Rural Development Area. Rural Residential Zoning permitted uses allow single family on 3.2 acres lots (possible 4 lots) or 1 Acre cluster development, agriculture, forestry, roadside retail and service,. Sale is as is where is seller makes no representation to the feasibility of subdividing th...