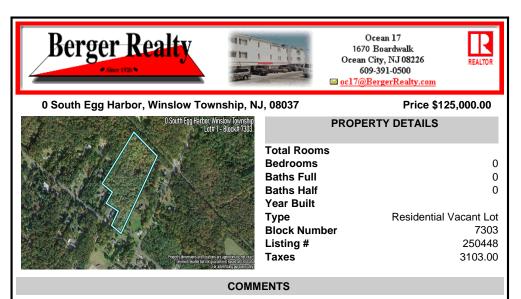

14 + Acres located in Winslow Twp, Hammonton area in PR1 zoning in a Pinelands Rural Development Area. Rural Residential Zoning permitted uses allow single family on 3.2 acres lots (possible 4 lots) or 1 Acre cluster development, agriculture, forestry, roadside retail and service,. Sale is as is where is seller makes no representation to the feasibility of subdividing th...

## COMMENTS

14 + Acres located in Winslow Twp, Hammonton area in PR1 zoning in a Pinelands Rural Development Area. Rural Residential Zoning permitted uses allow single family on 3.2 acres lots (possible 4 lots) or 1 Acre cluster development, agriculture, forestry, roadside retail and service,. Sale is as is where is seller makes no representation to the feasibility of subdividing th...