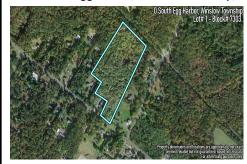

# 0 South Egg Harbor, Winslow Township, NJ, 08037

# Price \$125,000.00

# **Total Rooms Bedrooms Baths Full** 0 **Baths Half** Year Built Residential Vacant Lot Type

**Block Number** 7303 Listing # 250448 3103.00 Taxes

## **COMMENTS**

14 + Acres located in Winslow Twp, Hammonton area in PR1 zoning in a Pinelands Rural Development Area. Rural Residential Zoning permitted uses allow single family on 3.2 acres lots (possible 4 lots) or 1 Acre cluster development, agriculture, forestry, roadside retail and service.. Sale is as is where is seller makes no representation to the feasibility of subdividing