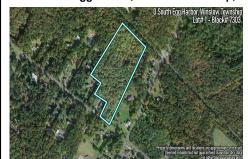

PROPERTY DETAILS

0 South Egg Harbor, Winslow Township, NJ, 08037

# Price \$125,000.00

**Total Rooms Bedrooms Baths Full** 0 **Baths Half** Year Built

Residential Vacant Lot Type **Block Number** 7303 Listing # 250448 **Taxes** 3103.00

## COMMENTS

14 + Acres located in Winslow Twp, Hammonton area in PR1 zoning in a Pinelands Rural Development Area. Rural Residential Zoning permitted uses allow single family on 3.2 acres lots (possible 4 lots) or 1 Acre cluster development, agriculture, forestry, roadside retail and service.. Sale is as is where is seller makes no representation to the feasibility of subdividing th...