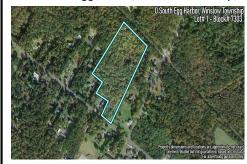

## 0 South Egg Harbor, Winslow Township, NJ, 08037

## **COMMENTS**

14 + Acres located in Winslow Twp, Hammonton area in PR1 zoning in a Pinelands Rural Development Area. Rural Residential Zoning permitted uses allow single family on 3.2 acres lots (possible 4 lots) or 1 Acre cluster development, agriculture, forestry, roadside retail and service.. Sale is as is where is seller makes no representation to the feasibility of subdividing