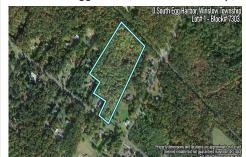

0 South Egg Harbor, Winslow Township, NJ, 08037

## COMMENTS

14 + Acres located in Winslow Twp, Hammonton area in PR1 zoning in a Pinelands Rural Development Area. Rural Residential Zoning permitted uses allow single family on 3.2 acres lots (possible 4 lots) or 1 Acre cluster development, agriculture, forestry, roadside retail and service.. Sale is as is where is seller makes no representation to the feasibility of subdividing th...