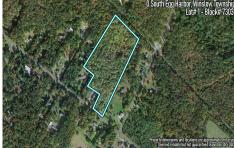

## COMMENTS

**Taxes** 

14 + Acres located in Winslow Twp, Hammonton area in PR1 zoning in a Pinelands Rural Development Area. Rural Residential Zoning permitted uses allow single family on 3.2 acres lots (possible 4 lots) or 1 Acre cluster development, agriculture, forestry, roadside retail and service.. Sale is as is where is seller makes no representation to the feasibility of subdividing th...