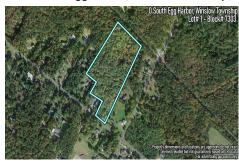

## **COMMENTS**

14 + Acres located in Winslow Twp, Hammonton area in PR1 zoning in a Pinelands Rural Development Area. Rural Residential Zoning permitted uses allow single family on 3.2 acres lots (possible 4 lots) or 1 Acre cluster development, agriculture, forestry, roadside retail and service.. Sale is as is where is seller makes no representation to the feasibility of subdividing