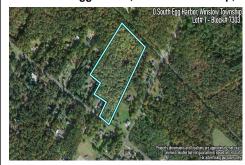

Berger Realty, Inc 1330 Bay Avenue Ocean City, NJ 08226 609-391-1330/609-391-1300 info@bergerrealty.com

250448

3103.00

0 South Egg Harbor, Winslow Township, NJ, 08037

Price \$125,000.00

## **COMMENTS**

Listing #

Taxes

14 + Acres located in Winslow Twp, Hammonton area in PR1 zoning in a Pinelands Rural Development Area. Rural Residential Zoning permitted uses allow single family on 3.2 acres lots (possible 4 lots) or 1 Acre cluster development, agriculture, forestry, roadside retail and service.. Sale is as is where is seller makes no representation to the feasibility of subdividing

7303

250448

3103.00

0 South Egg Harbor, Winslow Township, NJ, 08037

Price \$125,000.00

## COMMENTS

**Taxes** 

14 + Acres located in Winslow Twp, Hammonton area in PR1 zoning in a Pinelands Rural Development Area. Rural Residential Zoning permitted uses allow single family on 3.2 acres lots (possible 4 lots) or 1 Acre cluster development, agriculture, forestry, roadside retail and service.. Sale is as is where is seller makes no representation to the feasibility of subdividing th...