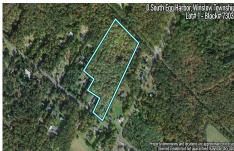

Berger Realty, Inc 1330 Bay Avenue Ocean City, NJ 08226 609-391-1330/609-391-1300 info@bergerrealty.com

250448

3103.00

0 South Egg Harbor, Winslow Township, NJ, 08037

Price \$125,000.00

## **COMMENTS**

Listing #

Taxes

14 + Acres located in Winslow Twp, Hammonton area in PR1 zoning in a Pinelands Rural Development Area. Rural Residential Zoning permitted uses allow single family on 3.2 acres lots (possible 4 lots) or 1 Acre cluster development, agriculture, forestry, roadside retail and service.. Sale is as is where is seller makes no representation to the feasibility of subdividing

7303

250448

3103.00

0 South Egg Harbor, Winslow Township, NJ, 08037

Price \$125,000.00

## COMMENTS

**Taxes** 

14 + Acres located in Winslow Twp, Hammonton area in PR1 zoning in a Pinelands Rural Development Area. Rural Residential Zoning permitted uses allow single family on 3.2 acres lots (possible 4 lots) or 1 Acre cluster development, agriculture, forestry, roadside retail and service.. Sale is as is where is seller makes no representation to the feasibility of subdividing th...