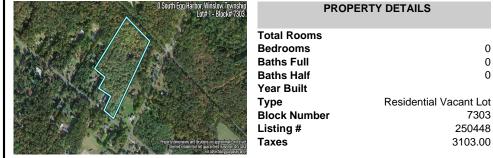

14 + Acres located in Winslow Twp, Hammonton area in PR1 zoning in a Pinelands Rural Development Area. Rural Residential Zoning permitted uses allow single family on 3.2 acres lots (possible 4 lots) or 1 Acre cluster development, agriculture, forestry, roadside retail and service.. Sale is as is where is seller makes no representation to the feasibility of subdividing th...

## COMMENTS

14 + Acres located in Winslow Twp, Hammonton area in PR1 zoning in a Pinelands Rural Development Area. Rural Residential Zoning permitted uses allow single family on 3.2 acres lots (possible 4 lots) or 1 Acre cluster development, agriculture, forestry, roadside retail and service.. Sale is as is where is seller makes no representation to the feasibility of subdividing th...