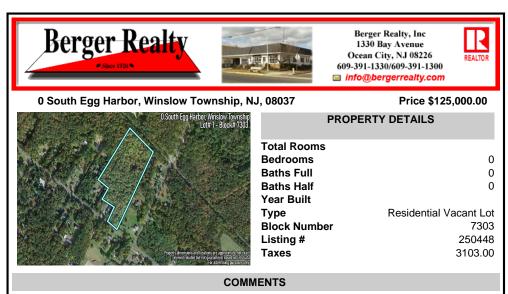

14 + Acres located in Winslow Twp, Hammonton area in PR1 zoning in a Pinelands Rural Development Area. Rural Residential Zoning permitted uses allow single family on 3.2 acres lots (possible 4 lots) or 1 Acre cluster development, agriculture, forestry, roadside retail and service.. Sale is as is where is seller makes no representation to the feasibility of subdividing th...

## COMMENTS

14 + Acres located in Winslow Twp, Hammonton area in PR1 zoning in a Pinelands Rural Development Area. Rural Residential Zoning permitted uses allow single family on 3.2 acres lots (possible 4 lots) or 1 Acre cluster development, agriculture, forestry, roadside retail and service.. Sale is as is where is seller makes no representation to the feasibility of subdividing th...