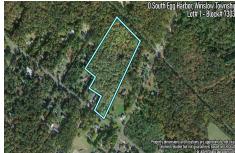

# 0 South Egg Harbor, Winslow Township, NJ, 08037

# Price \$125,000.00

#### PROPERTY DETAILS **Total Rooms Bedrooms Baths Full** 0 **Baths Half** Year Built Residential Vacant Lot Type **Block Number** 7303 Listing # 250448

# **COMMENTS**

Taxes

14 + Acres located in Winslow Twp, Hammonton area in PR1 zoning in a Pinelands Rural Development Area. Rural Residential Zoning permitted uses allow single family on 3.2 acres lots (possible 4 lots) or 1 Acre cluster development, agriculture, forestry, roadside retail and service.. Sale is as is where is seller makes no representation to the feasibility of subdividing