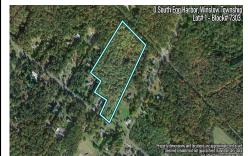

Price \$125,000.00

0 South Egg Harbor, Winslow Township, NJ, 08037

# PROPERTY DETAILS

**Total Rooms Bedrooms Baths Full Baths Half** Year Built

Residential Vacant Lot Type **Block Number** 7303 Listing # 250448 **Taxes** 3103.00

# COMMENTS

14 + Acres located in Winslow Twp, Hammonton area in PR1 zoning in a Pinelands Rural Development Area. Rural Residential Zoning permitted uses allow single family on 3.2 acres lots (possible 4 lots) or 1 Acre cluster development, agriculture, forestry, roadside retail and service.. Sale is as is where is seller makes no representation to the feasibility of subdividing th...