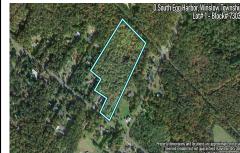

output

Description:

material complex co

PROPERTY DETAILS

250448

3103.00

0 South Egg Harbor, Winslow Township, NJ, 08037

Price \$125,000.00

## COMMENTS

Listing #

**Taxes** 

14 + Acres located in Winslow Twp, Hammonton area in PR1 zoning in a Pinelands Rural Development Area. Rural Residential Zoning permitted uses allow single family on 3.2 acres lots (possible 4 lots) or 1 Acre cluster development, agriculture, forestry, roadside retail and service.. Sale is as is where is seller makes no representation to the feasibility of subdividing th...