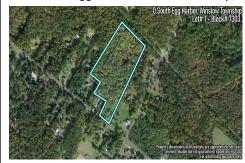

Berger Realty, Inc. 3160 Asbury Avenue Ocean City, NJ 08226 1-877-237-4371 / 609-399-0076 info@bergerrealty.com

3103.00

0 South Egg Harbor, Winslow Township, NJ, 08037

Price \$125,000.00

## **COMMENTS**

Taxes

14 + Acres located in Winslow Twp, Hammonton area in PR1 zoning in a Pinelands Rural Development Area. Rural Residential Zoning permitted uses allow single family on 3.2 acres lots (possible 4 lots) or 1 Acre cluster development, agriculture, forestry, roadside retail and service.. Sale is as is where is seller makes no representation to the feasibility of subdividing