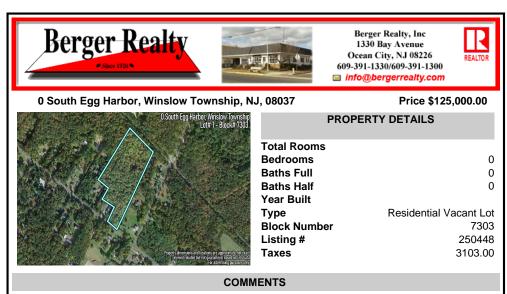

14 + Acres located in Winslow Twp, Hammonton area in PR1 zoning in a Pinelands Rural Development Area. Rural Residential Zoning permitted uses allow single family on 3.2 acres lots (possible 4 lots) or 1 Acre cluster development, agriculture, forestry, roadside retail and service,. Sale is as is where is seller makes no representation to the feasibility of subdividing th...

## COMMENTS

14 + Acres located in Winslow Twp, Hammonton area in PR1 zoning in a Pinelands Rural Development Area. Rural Residential Zoning permitted uses allow single family on 3.2 acres lots (possible 4 lots) or 1 Acre cluster development, agriculture, forestry, roadside retail and service,. Sale is as is where is seller makes no representation to the feasibility of subdividing th...