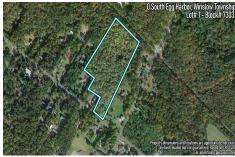

Berger Realty, Inc. 3160 Asbury Avenue Ocean City, NJ 08226 1-877-237-4371/609-399-0076 info@bergerrealty.com

250448

3103.00

0 South Egg Harbor, Winslow Township, NJ, 08037

Price \$125,000.00

# PROPERTY DETAILS Total Rooms Bedrooms 0 Baths Full 0 Baths Half 0 Year Built Type Residential Vacant Lot Block Number 7303

# **COMMENTS**

Listing #

Taxes

14 + Acres located in Winslow Twp, Hammonton area in PR1 zoning in a Pinelands Rural Development Area. Rural Residential Zoning permitted uses allow single family on 3.2 acres lots (possible 4 lots) or 1 Acre cluster development, agriculture, forestry, roadside retail and service,. Sale is as is where is seller makes no representation to the feasibility of subdividing th...