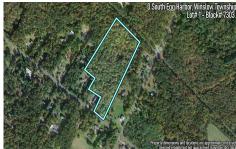

250448

3103.00

Price \$125,000.00

0 South Egg Harbor, Winslow Township, NJ, 08037

PROPERTY DETAILS

Total Rooms
Bedrooms 0
Baths Full 0
Baths Half 0
Year Built
Type Residential Vacant Lot
Block Number 7303

# COMMENTS

Listing #

**Taxes** 

14 + Acres located in Winslow Twp, Hammonton area in PR1 zoning in a Pinelands Rural Development Area. Rural Residential Zoning permitted uses allow single family on 3.2 acres lots (possible 4 lots) or 1 Acre cluster development, agriculture, forestry, roadside retail and service,. Sale is as is where is seller makes no representation to the feasibility of subdividing th...