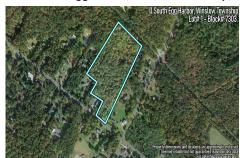

250448

3103.00

Price \$125,000.00

0 South Egg Harbor, Winslow Township, NJ, 08037

PROPERTY DETAILS

Total Rooms
Bedrooms 0
Baths Full 0
Baths Half 0
Year Built
Type Residential Vacant Lot
Block Number 7303

COMMENTS

Listing #

**Taxes** 

14 + Acres located in Winslow Twp, Hammonton area in PR1 zoning in a Pinelands Rural Development Area. Rural Residential Zoning permitted uses allow single family on 3.2 acres lots (possible 4 lots) or 1 Acre cluster development, agriculture, forestry, roadside retail and service,. Sale is as is where is seller makes no representation to the feasibility of subdividing th...