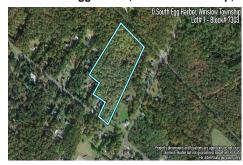

Berger Realty, Inc. 3160 Asbury Avenue Ocean City, NJ 08226 1-877-237-4371/609-399-0076 info@bergerrealty.com

7303

250448

3103.00

0 South Egg Harbor, Winslow Township, NJ, 08037

Price \$125,000.00

## **COMMENTS**

14 + Acres located in Winslow Twp, Hammonton area in PR1 zoning in a Pinelands Rural Development Area. Rural Residential Zoning permitted uses allow single family on 3.2 acres lots (possible 4 lots) or 1 Acre cluster development, agriculture, forestry, roadside retail and service,. Sale is as is where is seller makes no representation to the feasibility of subdividing th...