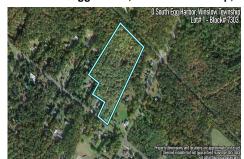

0 South Egg Harbor, Winslow Township, NJ, 08037

Price \$125,000.00
PROPERTY DETAILS

Total Rooms
Bedrooms 0
Baths Full 0
Baths Half 0
Year Built
Type Residential Vacant Lot

Type Residential Vacant Lot Block Number 7303 Listing # 250448 Taxes 3103.00

## COMMENTS

14 + Acres located in Winslow Twp, Hammonton area in PR1 zoning in a Pinelands Rural Development Area. Rural Residential Zoning permitted uses allow single family on 3.2 acres lots (possible 4 lots) or 1 Acre cluster development, agriculture, forestry, roadside retail and service,. Sale is as is where is seller makes no representation to the feasibility of subdividing th...