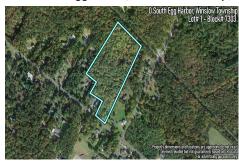

Berger Realty, Inc. 3160 Asbury Avenue Ocean City, NJ 08226 1-877-237-4371/609-399-0076 info@bergerrealty.com

PROPERTY DETAILS

250448

3103.00

0 South Egg Harbor, Winslow Township, NJ, 08037

Price \$125,000.00

# COMMENTS

Listing #

Taxes

14 + Acres located in Winslow Twp, Hammonton area in PR1 zoning in a Pinelands Rural Development Area. Rural Residential Zoning permitted uses allow single family on 3.2 acres lots (possible 4 lots) or 1 Acre cluster development, agriculture, forestry, roadside retail and service,. Sale is as is where is seller makes no representation to the feasibility of subdividing th...