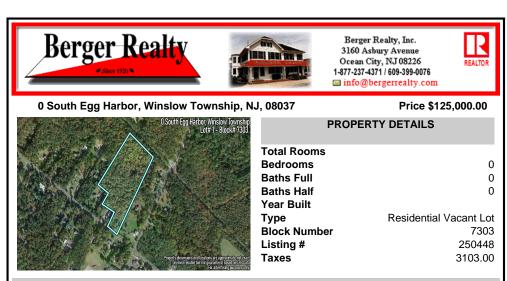

## COMMENTS

14 + Acres located in Winslow Twp, Hammonton area in PR1 zoning in a Pinelands Rural Development Area. Rural Residential Zoning permitted uses allow single family on 3.2 acres lots (possible 4 lots) or 1 Acre cluster development, agriculture, forestry, roadside retail and service,. Sale is as is where is seller makes no representation to the feasibility of subdividing th...