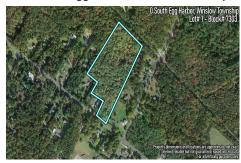

Berger Realty, Inc. 3160 Asbury Avenue Ocean City, NJ 08226 1-877-237-4371 / 609-399-0076 info@bergerrealty.com

0 South Egg Harbor, Winslow Township, NJ, 08037

Price \$125,000.00

# **COMMENTS**

14 + Acres located in Winslow Twp, Hammonton area in PR1 zoning in a Pinelands Rural Development Area. Rural Residential Zoning permitted uses allow single family on 3.2 acres lots (possible 4 lots) or 1 Acre cluster development, agriculture, forestry, roadside retail and service.. Sale is as is where is seller makes no representation to the feasibility of subdividing

0 South Egg Harbor, Winslow Township, NJ, 08037

PROPERTY DETAILS

**Total Rooms Bedrooms Baths Full Baths Half** Year Built Type Residential Vacant Lot **Block Number** 

# COMMENTS

Listing #

**Taxes** 

14 + Acres located in Winslow Twp, Hammonton area in PR1 zoning in a Pinelands Rural Development Area. Rural Residential Zoning permitted uses allow single family on 3.2 acres lots (possible 4 lots) or 1 Acre cluster development, agriculture, forestry, roadside retail and service.. Sale is as is where is seller makes no representation to the feasibility of subdividing th...