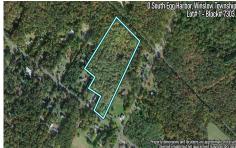

Berger Realty, Inc. 3160 Asbury Avenue Ocean City, NJ 08226 1-877-237-4371 / 609-399-0076 info@bergerrealty.com

0 South Egg Harbor, Winslow Township, NJ, 08037

Price \$125,000.00

# **COMMENTS**

14 + Acres located in Winslow Twp, Hammonton area in PR1 zoning in a Pinelands Rural Development Area. Rural Residential Zoning permitted uses allow single family on 3.2 acres lots (possible 4 lots) or 1 Acre cluster development, agriculture, forestry, roadside retail and service.. Sale is as is where is seller makes no representation to the feasibility of subdividing

0 South Egg Harbor, Winslow Township, NJ, 08037

PROPERTY DETAILS

**Total Rooms Bedrooms Baths Full Baths Half** Year Built Type Residential Vacant Lot **Block Number** 

# COMMENTS

Listing #

**Taxes** 

14 + Acres located in Winslow Twp, Hammonton area in PR1 zoning in a Pinelands Rural Development Area. Rural Residential Zoning permitted uses allow single family on 3.2 acres lots (possible 4 lots) or 1 Acre cluster development, agriculture, forestry, roadside retail and service.. Sale is as is where is seller makes no representation to the feasibility of subdividing th...