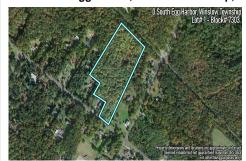

250448

3103.00

Price \$125,000.00

0 South Egg Harbor, Winslow Township, NJ, 08037

PROPERTY DETAILS

Total Rooms
Bedrooms 0
Baths Full 0
Baths Half 0
Year Built
Type Residential Vacant Lot
Block Number 7303

# COMMENTS

Listing #

**Taxes** 

14 + Acres located in Winslow Twp, Hammonton area in PR1 zoning in a Pinelands Rural Development Area. Rural Residential Zoning permitted uses allow single family on 3.2 acres lots (possible 4 lots) or 1 Acre cluster development, agriculture, forestry, roadside retail and service,. Sale is as is where is seller makes no representation to the feasibility of subdividing th...