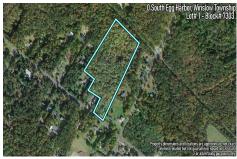

Berger Realty, Inc 1330 Bay Avenue Ocean City, NJ 08226 609-391-1330/609-391-1300 info@bergerrealty.com

3103.00

0 South Egg Harbor, Winslow Township, NJ, 08037

Price \$125,000.00

# PROPERTY DETAILS Total Rooms Bedrooms 0 Baths Full 0 Baths Half 0 Year Built Type Residential Vacant Lot Block Number 7303 Listing # 250448

# **COMMENTS**

Taxes

14 + Acres located in Winslow Twp, Hammonton area in PR1 zoning in a Pinelands Rural Development Area. Rural Residential Zoning permitted uses allow single family on 3.2 acres lots (possible 4 lots) or 1 Acre cluster development, agriculture, forestry, roadside retail and service,. Sale is as is where is seller makes no representation to the feasibility of subdividing th...