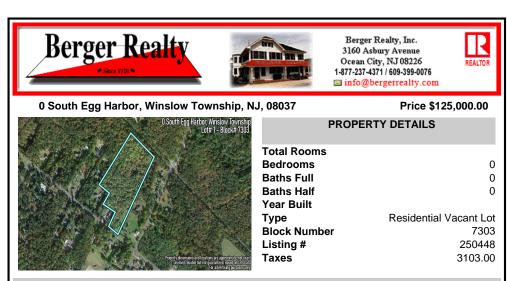

## COMMENTS

14 + Acres located in Winslow Twp, Hammonton area in PR1 zoning in a Pinelands Rural Development Area. Rural Residential Zoning permitted uses allow single family on 3.2 acres lots (possible 4 lots) or 1 Acre cluster development, agriculture, forestry, roadside retail and service,. Sale is as is where is seller makes no representation to the feasibility of subdividing th...

# COMMENTS

14 + Acres located in Winslow Twp, Hammonton area in PR1 zoning in a Pinelands Rural Development Area. Rural Residential Zoning permitted uses allow single family on 3.2 acres lots (possible 4 lots) or 1 Acre cluster development, agriculture, forestry, roadside retail and service,. Sale is as is where is seller makes no representation to the feasibility of subdividing th...