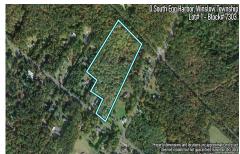

250448

3103.00

0 South Egg Harbor, Winslow Township, NJ, 08037

Price \$125,000.00
PROPERTY DETAILS

Total Rooms
Bedrooms 0
Baths Full 0
Baths Half 0
Year Built
Type Residential Vacant Lot
Block Number 7303

# COMMENTS

Listing #

**Taxes** 

14 + Acres located in Winslow Twp, Hammonton area in PR1 zoning in a Pinelands Rural Development Area. Rural Residential Zoning permitted uses allow single family on 3.2 acres lots (possible 4 lots) or 1 Acre cluster development, agriculture, forestry, roadside retail and service,. Sale is as is where is seller makes no representation to the feasibility of subdividing th...