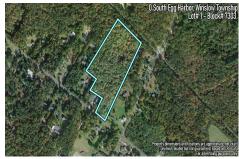

Berger Realty, Inc. 3160 Asbury Avenue Ocean City, NJ 08226 1-877-237-4371/609-399-0076 info@bergerrealty.com

3103.00

0 South Egg Harbor, Winslow Township, NJ, 08037

Price \$125,000.00

# PROPERTY DETAILS Total Rooms Bedrooms 0 Baths Full 0 Baths Half 0 Year Built Type Residential Vacant Lot Block Number 7303 Listing # 250448

# **COMMENTS**

Taxes

14 + Acres located in Winslow Twp, Hammonton area in PR1 zoning in a Pinelands Rural Development Area. Rural Residential Zoning permitted uses allow single family on 3.2 acres lots (possible 4 lots) or 1 Acre cluster development, agriculture, forestry, roadside retail and service,. Sale is as is where is seller makes no representation to the feasibility of subdividing th...