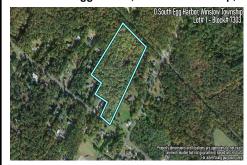

Berger Realty, Inc 1330 Bay Avenue Ocean City, NJ 08226 609-391-1330/609-391-1300 info@bergerrealty.com

0 South Egg Harbor, Winslow Township, NJ, 08037

Price \$125,000.00

# PROPERTY DETAILS Total Rooms Bedrooms 0 Baths Full 0 Baths Half 0 Year Built Type Pesidential Vacant Lot

Type Residential Vacant Lot Block Number 7303 Listing # 250448 Taxes 3103.00

# **COMMENTS**

14 + Acres located in Winslow Twp, Hammonton area in PR1 zoning in a Pinelands Rural Development Area. Rural Residential Zoning permitted uses allow single family on 3.2 acres lots (possible 4 lots) or 1 Acre cluster development, agriculture, forestry, roadside retail and service,. Sale is as is where is seller makes no representation to the feasibility of subdividing th...