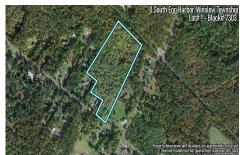

250448

3103.00

0 South Egg Harbor, Winslow Township, NJ, 08037

Price \$125,000.00
PROPERTY DETAILS

# Total Rooms Bedrooms 0 Baths Full 0 Baths Half 0 Year Built Type Residential Vacant Lot Block Number 7303

# COMMENTS

Listing #

**Taxes** 

14 + Acres located in Winslow Twp, Hammonton area in PR1 zoning in a Pinelands Rural Development Area. Rural Residential Zoning permitted uses allow single family on 3.2 acres lots (possible 4 lots) or 1 Acre cluster development, agriculture, forestry, roadside retail and service,. Sale is as is where is seller makes no representation to the feasibility of subdividing th...