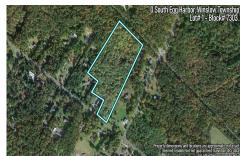

PROPERTY DETAILS

250448

3103.00

0 South Egg Harbor, Winslow Township, NJ, 08037

### COMMENTS

Listing #

**Taxes** 

14 + Acres located in Winslow Twp, Hammonton area in PR1 zoning in a Pinelands Rural Development Area. Rural Residential Zoning permitted uses allow single family on 3.2 acres lots (possible 4 lots) or 1 Acre cluster development, agriculture, forestry, roadside retail and service.. Sale is as is where is seller makes no representation to the feasibility of subdividing th...