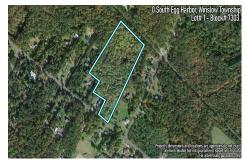

## 0 South Egg Harbor, Winslow Township, NJ, 08037

### **COMMENTS**

Taxes

14 + Acres located in Winslow Twp, Hammonton area in PR1 zoning in a Pinelands Rural Development Area. Rural Residential Zoning permitted uses allow single family on 3.2 acres lots (possible 4 lots) or 1 Acre cluster development, agriculture, forestry, roadside retail and service.. Sale is as is where is seller makes no representation to the feasibility of subdividing