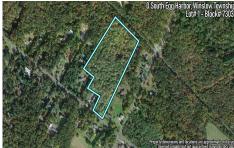

## COMMENTS

14 + Acres located in Winslow Twp, Hammonton area in PR1 zoning in a Pinelands Rural Development Area. Rural Residential Zoning permitted uses allow single family on 3.2 acres lots (possible 4 lots) or 1 Acre cluster development, agriculture, forestry, roadside retail and service.. Sale is as is where is seller makes no representation to the feasibility of subdividing th...

output

Description:

material complex co

7303

Price \$125,000.00

0 South Egg Harbor, Winslow Township, NJ, 08037

PROPERTY DETAILS

**Total Rooms Bedrooms Baths Full Baths Half** Year Built Type Residential Vacant Lot **Block Number** 

Listing # 250448 3103.00 **Taxes** 