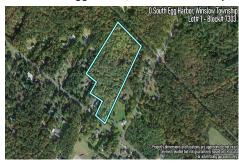

## **COMMENTS**

14 + Acres located in Winslow Twp, Hammonton area in PR1 zoning in a Pinelands Rural Development Area. Rural Residential Zoning permitted uses allow single family on 3.2 acres lots (possible 4 lots) or 1 Acre cluster development, agriculture, forestry, roadside retail and service.. Sale is as is where is seller makes no representation to the feasibility of subdividing

# **Total Rooms Bedrooms Baths Full** 0 **Baths Half** Year Built Residential Vacant Lot Type

**Block Number** 7303 Listing # 250448 3103.00 Taxes

Berger Realty, Inc. 3160 Asbury Avenue Ocean City, NJ 08226 1-877-237-4371 / 609-399-0076 info@bergerrealty.com

PROPERTY DETAILS

0 South Egg Harbor, Winslow Township, NJ, 08037

Price \$125,000.00