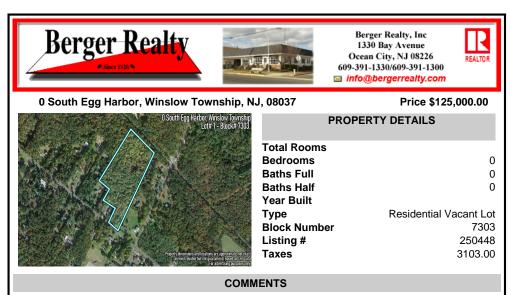

## COMMENTS

14 + Acres located in Winslow Twp, Hammonton area in PR1 zoning in a Pinelands Rural Development Area. Rural Residential Zoning permitted uses allow single family on 3.2 acres lots (possible 4 lots) or 1 Acre cluster development, agriculture, forestry, roadside retail and service.. Sale is as is where is seller makes no representation to the feasibility of subdividing th...

14 + Acres located in Winslow Twp, Hammonton area in PR1 zoning in a Pinelands Rural Development Area. Rural Residential Zoning permitted uses allow single family on 3.2 acres lots (possible 4 lots) or 1 Acre cluster development, agriculture, forestry, roadside retail and service.. Sale is as is where is seller makes no representation to the feasibility of subdividing th...