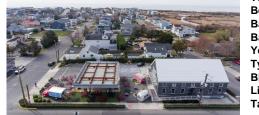

## COMMENTS

A once-in-a-lifetime opportunity to own a highly popular, year-round restaurant three blocks from the beach in one of the hottest Mid-Atlantic shore towns. The restaurant was built in 2018 and offers interior dining, retail and office space, and outdoor seating on a180 x 89 possibly subdividable lot. The mercantile license is for 98 seats. The FEMA Flood zone is AE.