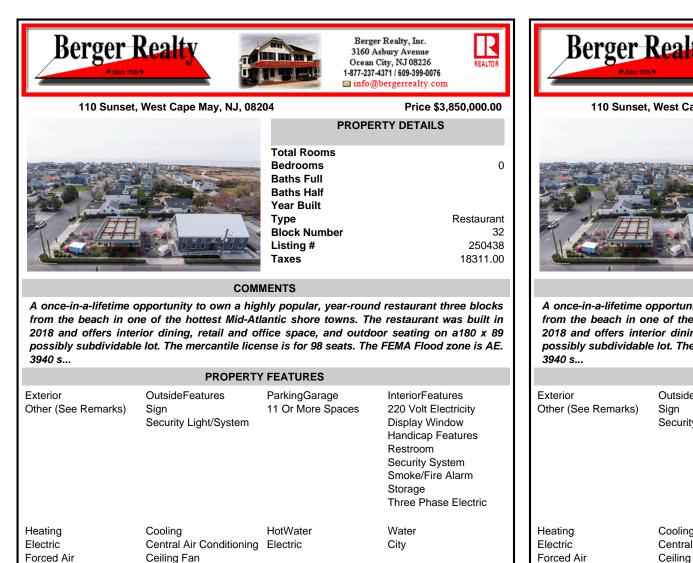

## COMMENTS

A once-in-a-lifetime opportunity to own a highly popular, year-round restaurant three blocks from the beach in one of the hottest Mid-Atlantic shore towns. The restaurant was built in 2018 and offers interior dining, retail and office space, and outdoor seating on a180 x 89 possibly subdividable lot. The mercantile license is for 98 seats. The FEMA Flood zone is AE.