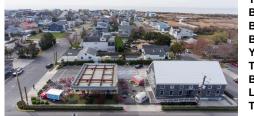

## COMMENTS

A once-in-a-lifetime opportunity to own a highly popular, year-round restaurant three blocks from the beach in one of the hottest Mid-Atlantic shore towns. The restaurant was built in 2018 and offers interior dining, retail and office space, and outdoor seating on a180 x 89 possibly subdividable lot. The mercantile license is for 98 seats. The FEMA Flood zone is AE. 3940 s...