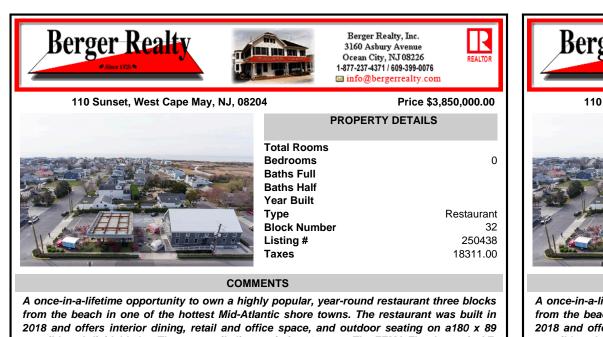

## COMMENTS

A once-in-a-lifetime opportunity to own a highly popular, year-round restaurant three blocks from the beach in one of the hottest Mid-Atlantic shore towns. The restaurant was built in 2018 and offers interior dining, retail and office space, and outdoor seating on a180 x 89 possibly subdividable lot. The mercantile license is for 98 seats. The FEMA Flood zone is AE. 3940 s...