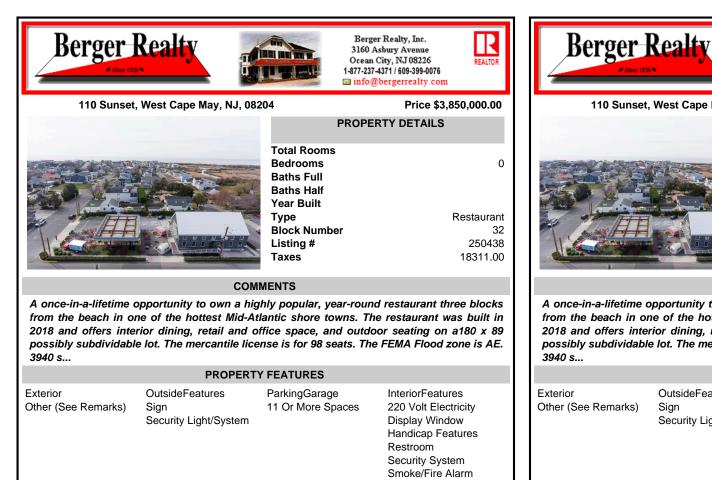

### 110 Sunset, West Cape May, NJ, 08204

# COMMENTS

A once-in-a-lifetime opportunity to own a highly popular, year-round restaurant three blocks from the beach in one of the hottest Mid-Atlantic shore towns. The restaurant was built in 2018 and offers interior dining, retail and office space, and outdoor seating on a180 x 89 possibly subdividable lot. The mercantile license is for 98 seats. The FEMA Flood zone is AE.