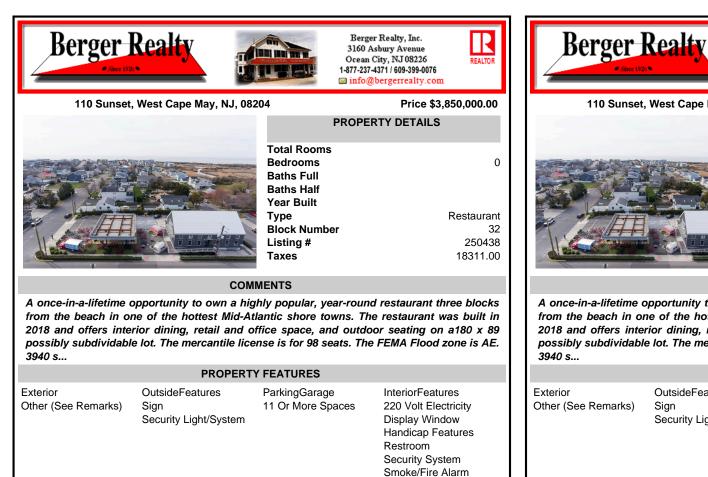

### 110 Sunset, West Cape May, NJ, 08204

## COMMENTS

A once-in-a-lifetime opportunity to own a highly popular, year-round restaurant three blocks from the beach in one of the hottest Mid-Atlantic shore towns. The restaurant was built in 2018 and offers interior dining, retail and office space, and outdoor seating on a180 x 89 possibly subdividable lot. The mercantile license is for 98 seats. The FEMA Flood zone is AE.