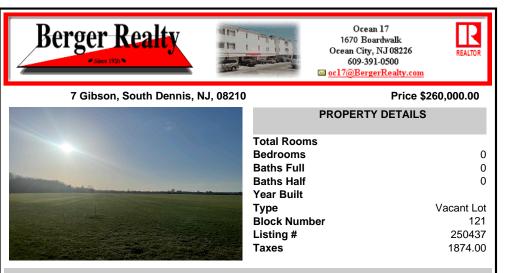

# COMMENTS

Don\'t miss this incredible opportunity! The last remaining lot in Dennis Township\'s newest premier neighborhood is now available, and we truly saved the best for last. This expansive 1.89-acre lot is perfectly situated at the center of a quiet cul-de-sac, offering both privacy and tranquility with only a few other homes on the street. The property\'s location backing up...