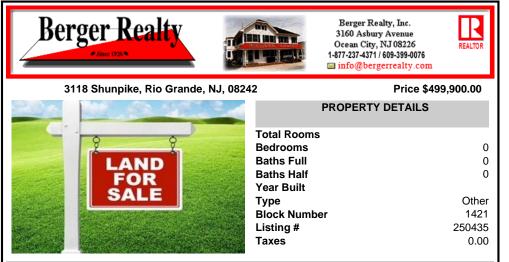

## COMMENTS

Opportunity to develop a unique property. This parcel currently has several income producing homes however, the highest and best use would be to develop. There is a plot map for six new homes. This sale is contingent upon Buyers obtaining a major subdivision, at their sole cost, including the lots that the seller is keeping. Please do not walk the property without notifyin...