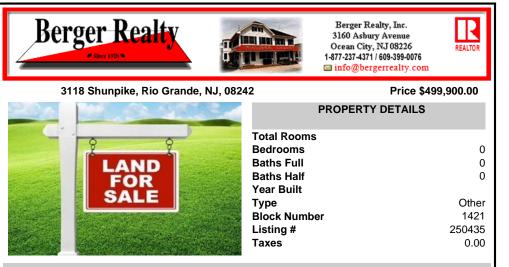

## COMMENTS

Opportunity to develop a unique property. This parcel currently has several income producing homes however, the highest and best use would be to develop. There is a plot map for six new homes. This sale is contingent upon Buyers obtaining a major subdivision, at their sole cost, including the lots that the seller is keeping. Please do not walk the property without notifyin...